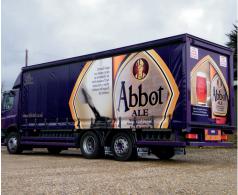

### **CURTAIN GRAPHICS**

Structure-flex are market leading providers of their comprehensive graphics design and supply service. From initial discussion through the layout approval process to final application, Structure-Flex can handle all the detail and offer a range of application techniques to ensure the finished curtains provide exactly the right visual impact for your business. Basic signwriting, vinyl graphics, cab and rear door decals, full digital print, or any combination of the above can be provided using our proven right first time approach.