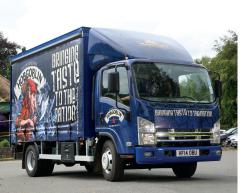

### **CURTAIN GRAPHICS**

Structure-flex are market leading providers of their comprehensive graphics design and supply service. From initial discussion through the layout approval process to final application, Structure-Flex can handle all the detail and offer a range of application techniques to ensure the finished curtains provide exactly the right visual impact for your business. Basic signwriting, vinyl graphics, cab and rear door decals, full digital print, or any combination of the above can be provided using our proven right first time approach.