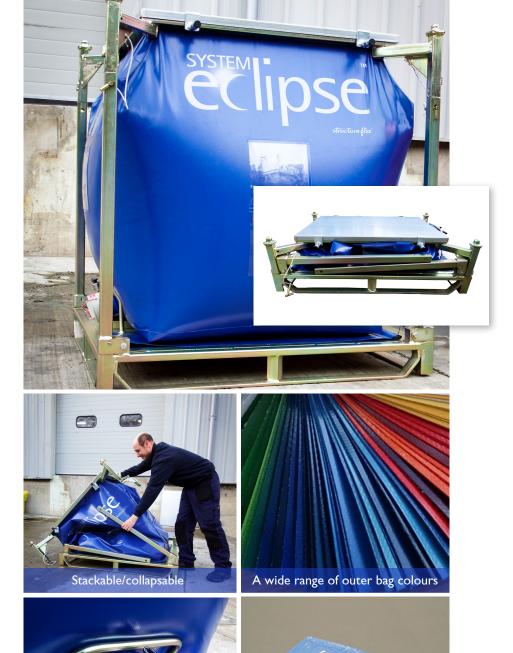

### COLLAPSIBLE BULK CONTAINER

The Eclipse is a 1,000 litre capacity liquid container designed to effortlessly meet the packaging needs of bulk liquid handlers.

The container consists of three essential elements; the liner, the outer bag and the metal frame, and is ready for use from collapsed in less than a minute.

## UNIOUE BAG/FRAME COMBINATION

- Impact resistant due to flexible outer bag
- Easy to assemble, easy to fit liner, easy to use
- Quick set-up/dismantle
- Designed to last for many years
- Tough and durable

#### STACKABI F/COLLAPSIBLE

- Stack 4 high when full
- · Stack 20 high when collapsed
- Reduces return journey costs
- 4 way pallet entry

## USE SYSTEM ECLIPSE TO PROMOTE A PROFESSIONAL **CORPORATE IMAGE**

- Let System Eclipse do your advertising for you
- Corporate livery or product logo easily sign written onto the outer bag
- Wide range of outer bag colours available to suit corporate image