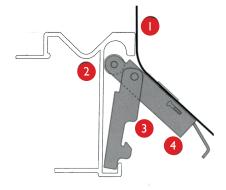

### **HOW IT WORKS**

- I. Curtain material 900gm2.
- 2. Smoothside rave.
- 3. Lower rave edge locator.
- 4. Positive locking mechanism.