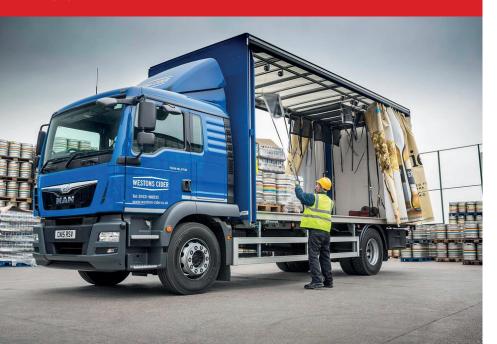

## **EASY TO USE**

The aluminium rave and over centre action clip means Smoothside is easy to use. Just 'locate, press, click' and it's closed; 'press, release' and it's open again. Smoothside improves safety, with no bottom straps or hooks, and allows easy access to all or part of the load.