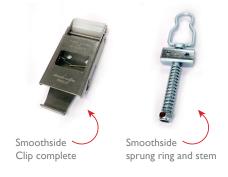

# REPLACING THE STRAP AND BUCKLE WITH A CLIP

A unique product with a patented clip and rave combination which provides a fully tensioned buckle free side. Ease of operation and consistent tension are the key features of this kit system to provide the bodybuilder or end user with the ideal platform for load protection and high quality graphics.

## **EASY TO USE**

The aluminium rave and over centre action clip means Smoothside is easy to use. Just 'locate, press, click' and it's closed; 'press, release' and it's open again. Smoothside improves safety, with no bottom straps or hooks, and allows easy access to all or part of the load.