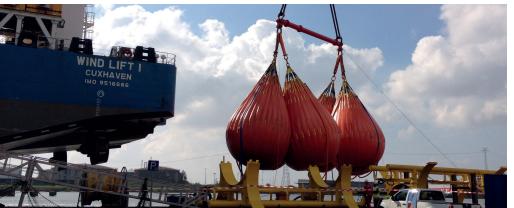

## PROOF TEST BAGS

With over 30 years of manufacturing experience in the design, production and development of a wide range of testing equipment, Structure-flex has achieved an unrivalled reputation for quality and reliability and can provide products for various load test situations ranging from load testing cranes, winches and davits, platform and structure testing as well as lifeboat testing.

Structure-flex Proof Test Bags are manufactured in sizes ranging from 1 tonne to 100 tonnes.

We also have a range of low head test bags for use in limited height situations, ranging from I tonne to 15 tonnes.

All of our test bags are designed with a safe working load ratio of 6:1 and are manufactured from high-strength PVC coated polyester cloth.

- Safety factor of up to 6:1 (based on NEL test rigs capability)
- Single point attachment for ease of use.
- Trunk and pulley assembly for safe emptying of bag.
- · All seams are High Frequency welded for superior strength.
- Robust, flexible and simple to use.
- Easily folded for compact storage.
- · Low head versions for limited height testing.