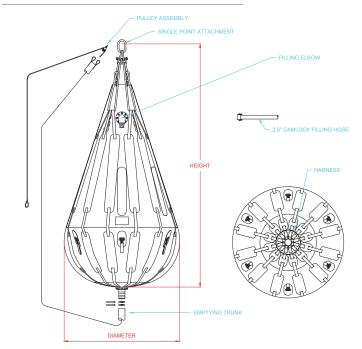

## PROOF TEST BAGS

With over 30 years of manufacturing experience in the design, production and development of a wide range of testing equipment, Structure-flex has achieved an unrivalled reputation for quality and reliability and can provide products for various load test situations ranging from load testing cranes, winches and davits, platform and structure testing as well as lifeboat testing.

Structure-flex Proof Test Bags are manufactured in sizes ranging from 1 tonne to 100 tonnes.

We also have a range of low head test bags for use in limited height situations, ranging from I tonne to 15 tonnes.

All of our test bags are designed with a safe working load ratio of 6:1 and are manufactured from high-strength PVC coated polyester cloth.

- Safety factor of up to 6:1 (based on NEL test rigs capability)
- Single point attachment for ease of use.
- Trunk and pulley assembly for safe emptying of bag.
- · All seams are High Frequency welded for superior strength.
- Robust, flexible and simple to use.
- Easily folded for compact storage.
- · Low head versions for limited height testing.