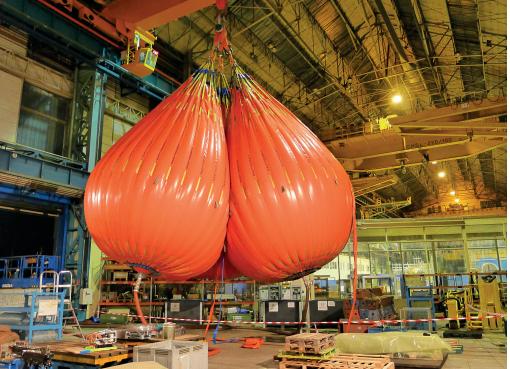

## PROOF TEST BAGS

With over 30 years of manufacturing experience in the design, production and development of a wide range of testing equipment, Structure-flex has achieved an unrivalled reputation for quality and reliability and can provide products for various load test situations ranging from load testing cranes, winches and davits, platform and structure testing as well as lifeboat testing.

Structure-flex Proof Test Bags are manufactured in sizes ranging from 1 tonne to 100 tonnes.

We also have a range of low head test bags for use in limited height situations, ranging from I tonne to 15 tonnes.

All of our test bags are designed with a safe working load ratio of 6:1 and are manufactured from high-strength PVC coated polyester cloth.

- Safety factor of up to 6:1 (based on NEL test rigs capability)
- Single point attachment for ease of use.
- Trunk and pulley assembly for safe emptying of bag.
- · All seams are High Frequency welded for superior strength.
- Robust, flexible and simple to use.
- Easily folded for compact storage.
- · Low head versions for limited height testing.