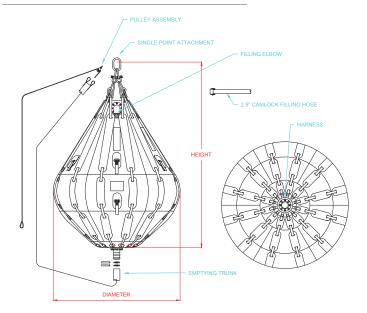

## PROOF TEST BAGS

With over 30 years of manufacturing experience in the design, production and development of a wide range of testing equipment, Structure-flex has achieved an unrivalled reputation for quality and reliability and can provide products for various load test situations ranging from load testing cranes, winches and davits, platform and structure testing as well as lifeboat testing.

Structure-flex Proof Test Bags are manufactured in sizes ranging from 1 tonne to 100 tonnes.

We also have a range of low head test bags for use in limited height situations, ranging from I tonne to 15 tonnes.

All of our test bags are designed with a safe working load ratio of 6:1 and are manufactured from high-strength PVC coated polyester cloth.

- Safety factor of up to 6:1 (based on NEL test rigs capability)
- Single point attachment for ease of use.
- Trunk and pulley assembly for safe emptying of bag.
- · All seams are High Frequency welded for superior strength.
- Robust, flexible and simple to use.
- Easily folded for compact storage.
- · Low head versions for limited height testing.