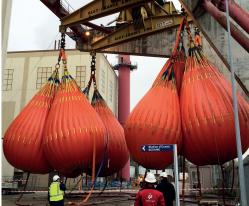

## PROOF TEST BAGS

With over 30 years of manufacturing experience in the design, production and development of a wide range of testing equipment, Structure-flex has achieved an unrivalled reputation for quality and reliability and can provide products for various load test situations ranging from load testing cranes, winches and davits, platform and structure testing as well as lifeboat testing.

Structure-flex Proof Test Bags are manufactured in sizes ranging from 1 tonne to 100 tonnes.

We also have a range of low head test bags for use in limited height situations, ranging from I tonne to 15 tonnes.

All of our test bags are designed with a safe working load ratio of 6:1 and are manufactured from high-strength PVC coated polyester cloth.

- Safety factor of up to 6:1 (based on NEL test rigs capability)
- Single point attachment for ease of use.
- Trunk and pulley assembly for safe emptying of bag.
- · All seams are High Frequency welded for superior strength.
- Robust, flexible and simple to use.
- Easily folded for compact storage.
- · Low head versions for limited height testing.