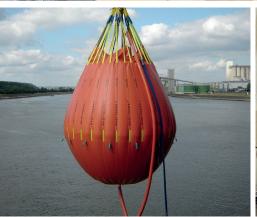

## PROOF TEST BAGS

With over 30 years of manufacturing experience in the design, production and development of a wide range of testing equipment, Structure-flex has achieved an unrivalled reputation for quality and reliability and can provide products for various load test situations ranging from load testing cranes, winches and davits, platform and structure testing as well as lifeboat testing.

Structure-flex Proof Test Bags are manufactured in sizes ranging from 1 tonne to 100 tonnes.

We also have a range of low head test bags for use in limited height situations, ranging from I tonne to 15 tonnes.

All of our test bags are designed with a safe working load ratio of 6:1 and are manufactured from high-strength PVC coated polyester cloth.

- Safety factor of up to 6:1 (based on NEL test rigs capability)
- Single point attachment for ease of use.
- Trunk and pulley assembly for safe emptying of bag.
- · All seams are High Frequency welded for superior strength.
- Robust, flexible and simple to use.
- Easily folded for compact storage.
- · Low head versions for limited height testing.